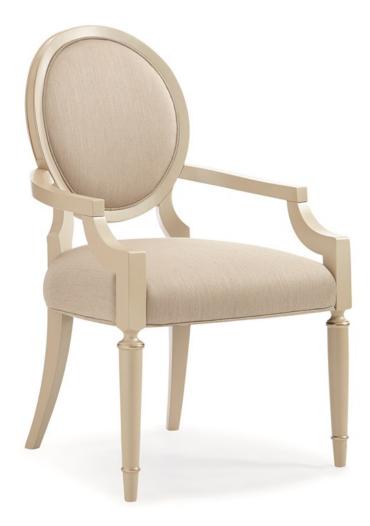

# **CHITTER CHATTER**

cla-418-272

### **COLLECTION:** Caracole Classic

#### **DIMENSIONS:** 20.25W x 24.5D x 39.5H

Every well-hosted event starts with comfortable dining and this sophisticated armchair ensures a divine experience. Its classic silhouette is illuminated with a Radiant Pearl finish and Sparkling Argent highlights that accentuate its lovely curves. Sabre legs distinguish its back while tapered front legs convey timeless elegance. Upholstered in a stunning neutral fabric, it makes the perfect complement to a stylish dining table.

#### FINISH:

Radiant Pearl

Sparkling Argent