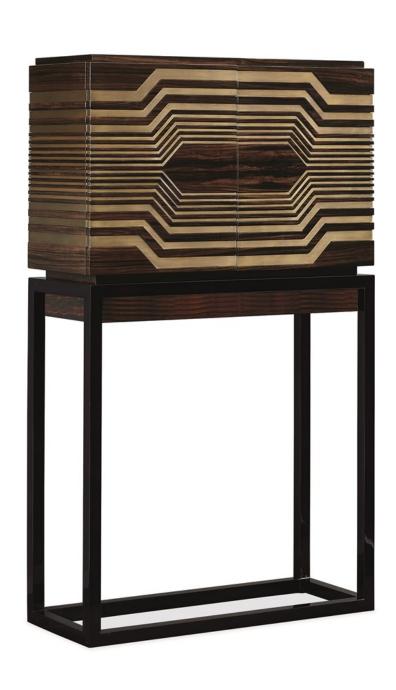

## THE DIVERGENT CHEST

sig-418-055

**COLLECTION:** Signature Urban

**DIMENSIONS:** 35.5W x 13.75D x 60.25H

Designer José Leite de Castro began designing furniture for his client's homes when he couldn't find pieces in the marketplace that fulfilled his vision. Such is the case with the Divergent Chest, a narrow piece designed for the essential, yet hard to find, mid-range height. Its thoughtful dimensions encourage the eye to travel around the room and explore instead of resting only on the tallest and shortest pieces. This Ebony Macassar Cabinet is intricately inlayed with French Brass in an enchanting pattern that wraps around the cabinet like a true work of art. Open its doors to see how the hinges are integrated into the brass inlay design. Perched atop an airy open-leg base and finished in Black lacquer, this is a statement piece that will elevate the style of any room. The designer recommends using this smart cabinet in pairs to add symmetry to a space.